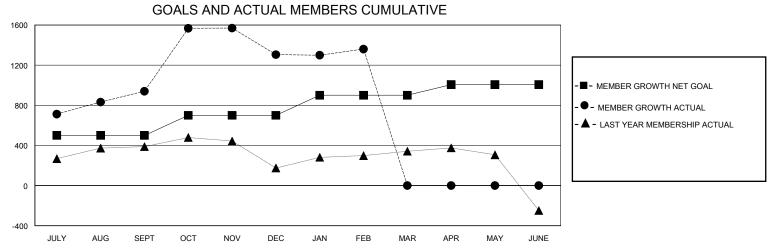

## District 324 F

Results as of: 2/29/2024

| GMT:                  |               | GMT CA    |               |                       |                       |                         |                                                    |  |
|-----------------------|---------------|-----------|---------------|-----------------------|-----------------------|-------------------------|----------------------------------------------------|--|
|                       | Club          | s         |               | Members               |                       |                         |                                                    |  |
| RESULTS FOR 2023-2024 |               |           |               | RESULTS FOR 2023-2024 |                       |                         |                                                    |  |
| QUARTER               | NEW CLUB GOAL | NEW CLUBS | DROPPED CLUBS | QUARTER MEMB          | ER GROWTH NET<br>GOAL | MEMBER GROWTH<br>ACTUAL | DROPPED<br>MEMBERS ACTUAL<br>(including transfers) |  |
| JULY/AUG/SEPT         | 7             | 13        | 0             | JULY/AUG/SEPT         | 500                   | 1146                    | 172                                                |  |
| OCT/NOV/DEC           | 0             | 1         | 3             | OCT/NOV/DEC           | 200                   | 707                     | 330                                                |  |
| JAN/FEB/MAR           | 6             | 1         | 2             | JAN/FEB/MAR           | 200                   | 169                     | 101                                                |  |
| APR/MAY/JUNE          | 3             | 0         | 0             | APR/MAY/JUNE          | 106                   | 0                       | 0                                                  |  |